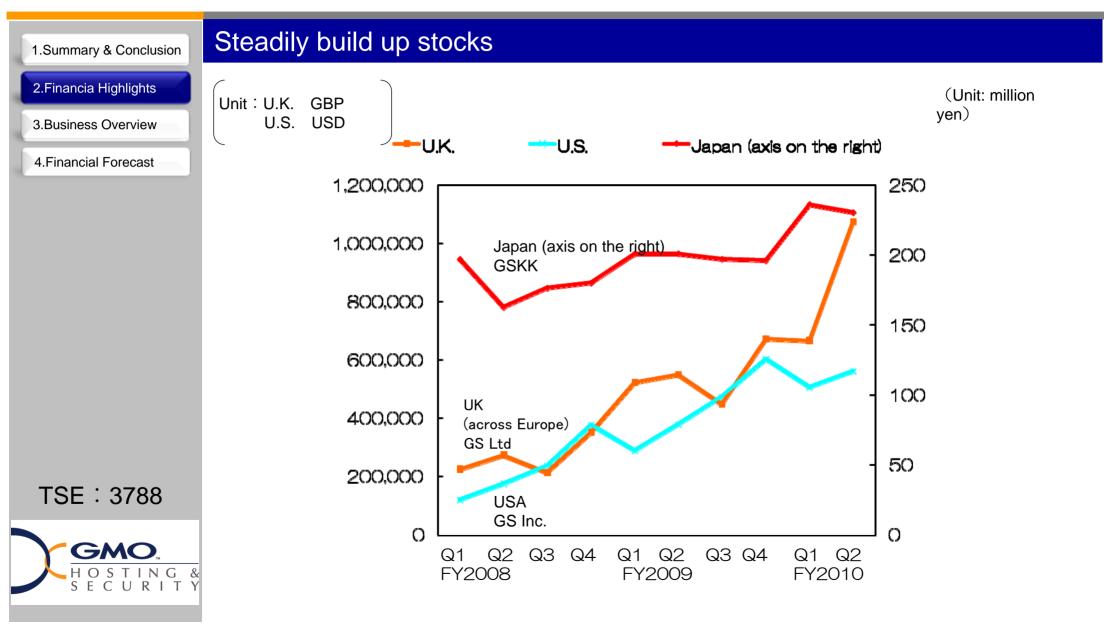

### Financial Highlights Sales According to Segment

### Financial Highlights Security Sales According to Currency