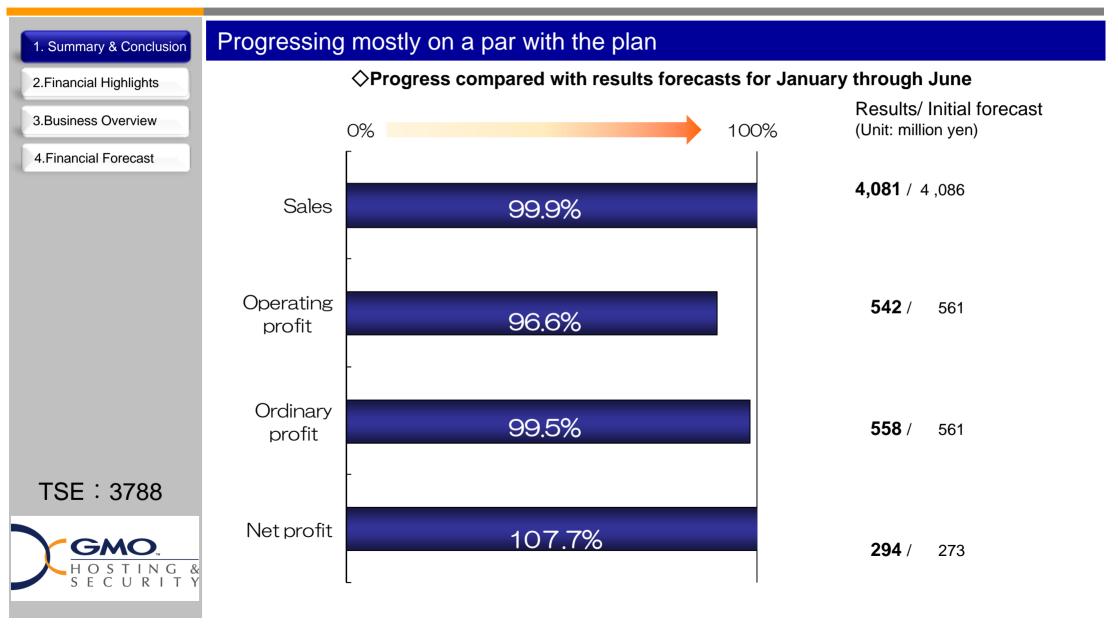

|
|-------------------------------------------------------------------------------------------------------|--------------------------|
| 4.Financial Forecast                                                                                  |                          |
|                                                                                                       | 1.Summary and Conclusion |
| TSE : 3788                                                                                            |                          |
| GMO.<br>HOSTING&<br>SECURITY                                                                          |                          |

### Summary and Conclusion Summary through First Half



### Summary and Conclusion Summary through First Half



### Summary and Conclusion Full Year Results Forecasts



| 1.Summary & Conclusion<br>2.Financia Highlights |                         |  |
|-------------------------------------------------|-------------------------|--|
| 3.Business Overview<br>4.Financial Forecast     |                         |  |
| 4.Financial Forecast                            | 2. Financial Highlights |  |
| TSE : 3788                                      |                         |  |
| GMO.<br>HOSTING &<br>SECURITY                   |                         |  |

### Financial Highlights Consolidated Statement of Income

Year-on-year comparison (2nd quarter) 1.Summary & Conclusion  $\diamond$ Sales rose, reflecting increases in sales in security services and in solution services (new subsidiary). 2. Financia Hig