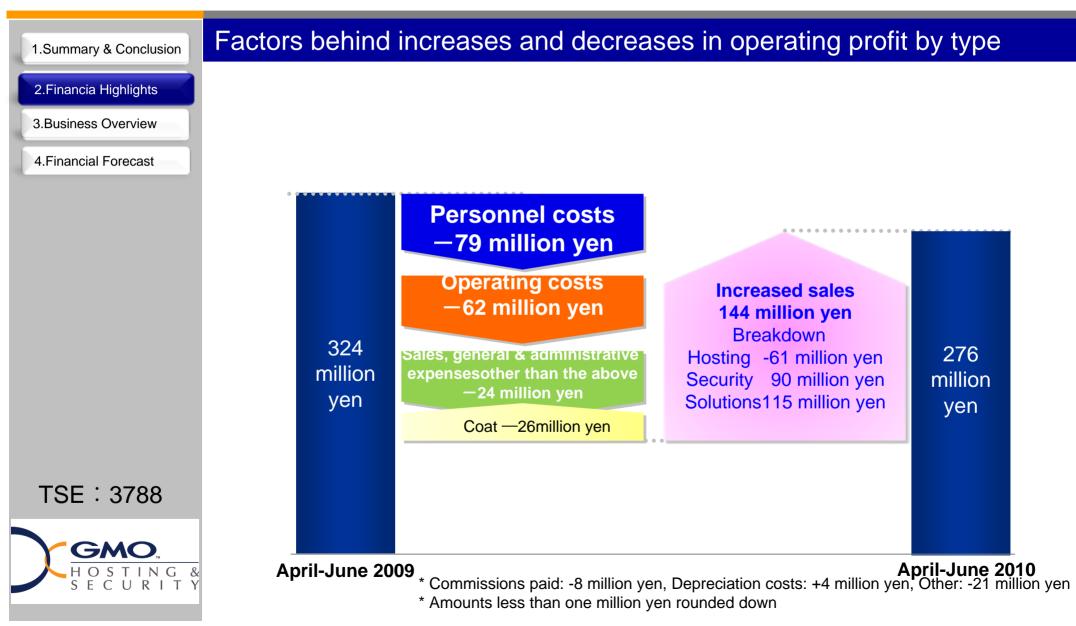

#### Financial Highlights Consolidated Operating Profit

# Financial Highlights Consolidated Operating Profit