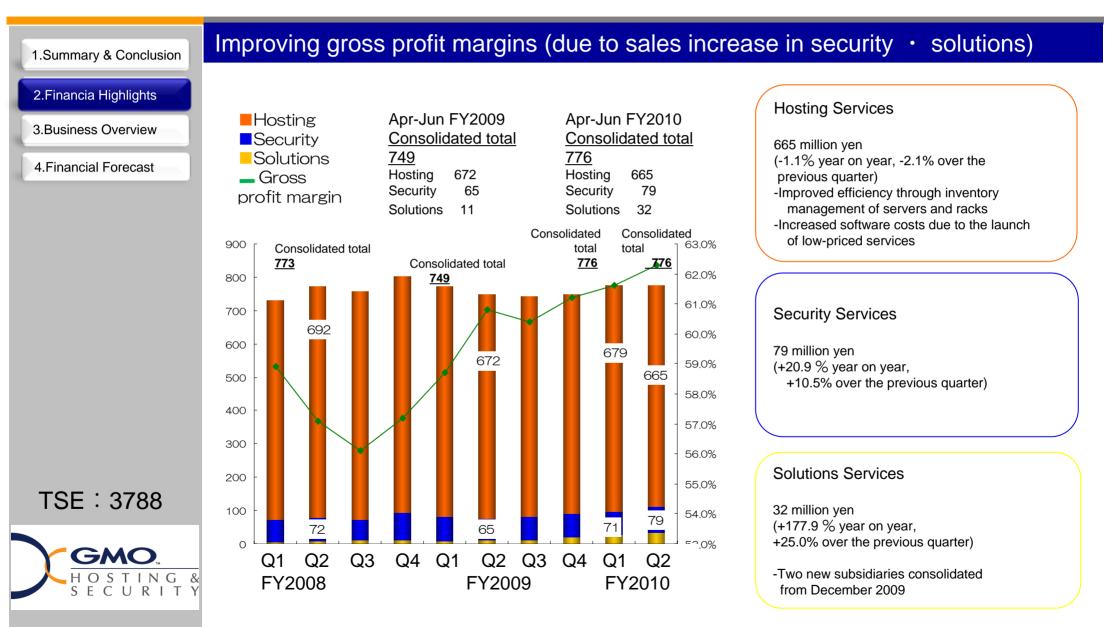

| 774     | 749     | 742     | 747     | 776     | 776     |
| Gross profit on sales                          | 1,099   | 1,164   | 1,134   | 1,180   | 1,244   | 1,283   |
| Sales, general<br>& administrative<br>expenses | 825     | 839     | 864     | 908     | 984     | 1,006   |
| Operating profit                               | 274     | 324     | 269     | 272     | 260     | 276     |
| Ordinary profit                                | 285     | 319     | 273     | 281     | 265     | 287     |
| Net profit                                     | 152     | 173     | 136     | 151     | 133     | 161     |

### Financial Highlights Sales According to Segment



### Financial Highlights Security Sales According to Currency



### Financial Highlights Consolidated Cost of Sales



#### GMO INTERNET GROUP

### Financial Highlights Consolidated Sales, General & Administrative Expenses



#### **GMO** INTERNET GROUP

#### Financial Highlights Consolidated Operating Profit



# Financial Highlights Consolidated Operating Profit



# Financial Highlights Consolidated Balance Sheets

| 1.Summary & Conclusion                  | Sound financial status                      |              |              |                                                              |              |              |         |
|-----------------------------------------|---------------------------------------------|--------------|--------------|--------------------------------------------------------------|--------------|--------------|---------|
| 2.Financia Highlights                   |