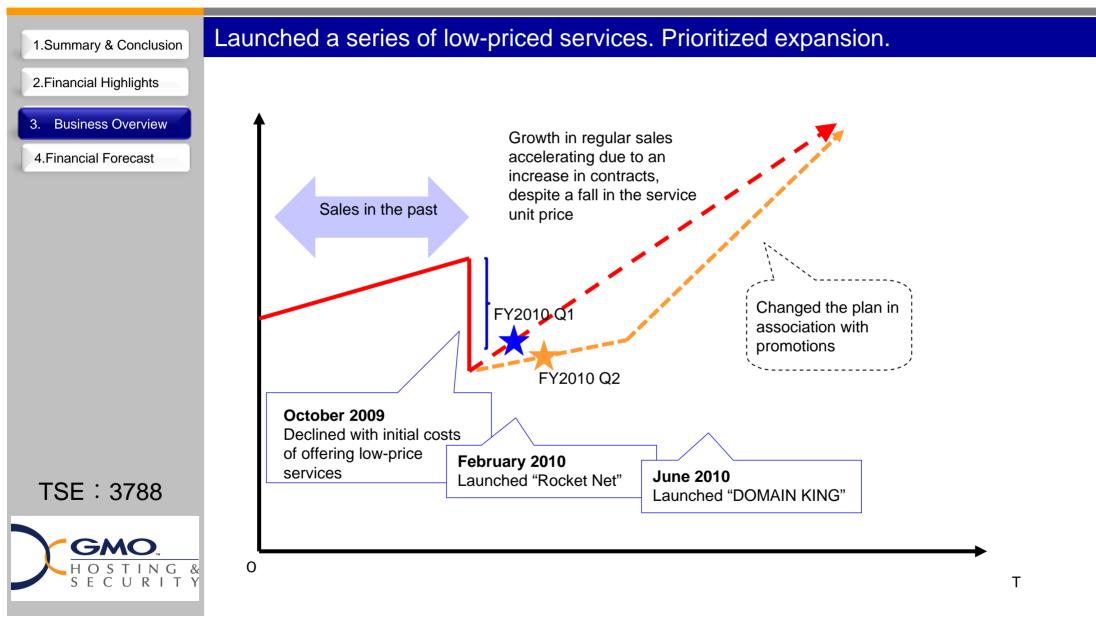

Enhance low-priced services, increase the number of contracts and continue to expand the scale of the business

### Hosting Business Summary for First Half

1.Summary & Conclusion

2. Financial Highlights

3. Business Overview

4. Financial Forecast

TSE : 3788

Enhance low-priced services and continue to expand the scale of the business

#### ♦ Shared / VPS hosting service

Strengthened services for the low-end market, which is expected to grow. Services expanded.

→ "Rocket Net", "DOMAIN KING"