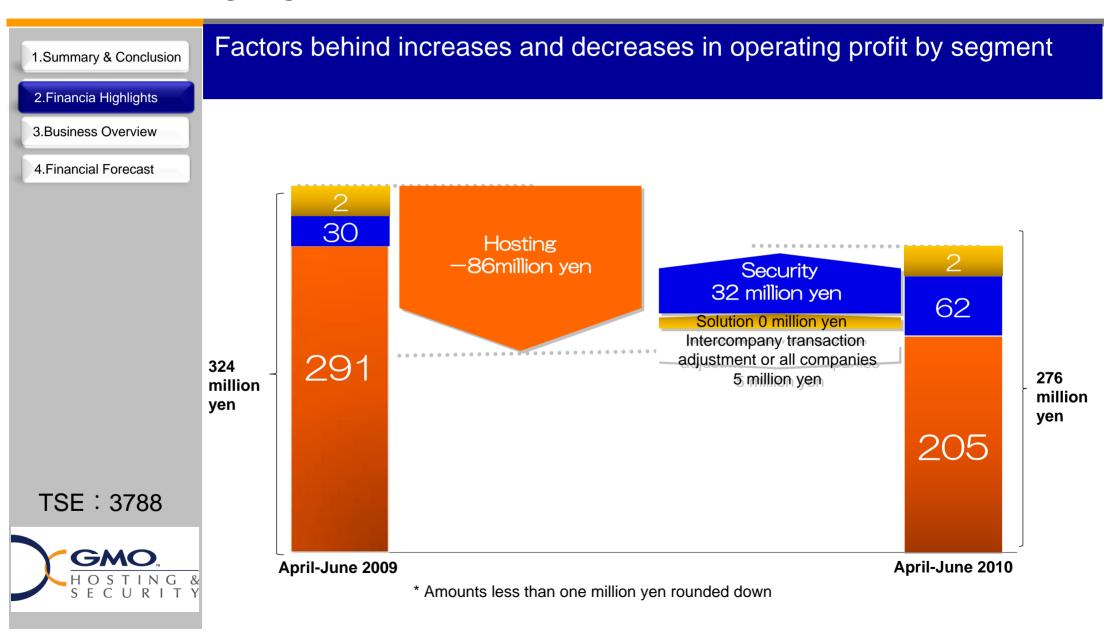

### Financial Highlights Consolidated Statement of Income

Year-on-year comparison (2nd quarter) 1.Summary & Conclusion  $\diamond$ Sales rose, reflecting increases in sales in security services and in solution services (new subsidiary). 2. Financia Highlights Operating profit declined, attributable to the commencement of low-priced hosting and cloud services 3. Business Overview **4.**Financial Forecast **FY2009 FY2010** YoY Change **Factor for change** (%) (Unit: million Apr-Jun **Apr-June** ven) - Fall in hosting sales: 61 million yen - Increase in security sales: 90 million yen Sales 1,914 2,059 +144+7.6%- Rise in solution service sales: 115 million ven - Increase in cost of sales: 26 million yen Operating 324 276 -48 -14.9% - Rise in SG&A expenses: 166 million yen profit - Rise in non-operating revenue: 15 million Ordinary ven 319 287 -31 -9.9% -Decrease in non-operating expenses: profit 1 million ven - Extraordinary loss Office relocation expenses: 8 million yen **TSE** : 3788 Others, Total: 24 million yen Net profit 173 161 -12 -7.0% -Decline in income before income taxes: 49 million yen - Fall in corporate tax, etc.: 44 million yen GMO HOSTING & SECURITY

### Financial Highlights Consolidated Statement of Income

(For reference) Year-on-year comparison (first half) 1.Summary & Conclusion  $\diamond$ Sales rose, reflecting increases in sales in security services and in solution services (new subsidiary). 2. Financia Highlights Operating profit declined, attributable to the commencement of low-priced hosting and cloud services 3. Business Overview **4.**Financial Forecast (Unit: million **FY2009 FY2010** Change **YoY (%) Factor for change** Jan-Jun Jan-Jun ven) - Fall in hosting sales: 72 million yen Sales 3,789 4,081 +292+7.7%- Increase in security sales: 152 million yen - Solution service sales: 211 million yen Operating - Increase in cost of sales: 29 million ven 599 -9,5% 542 -56 - Rise in SG&A expenses: 319 million yen profit - Rise in non-operating revenue: 17 million yen Of which, rise in foreign exchange gains: Ordinary profit 604 558 -45 -7.6% 16 million ven -Increase in non-operating expenses: 6 million yen - Extraordinary loss Office relocation expenses: 10 million yen Others, Total: 36 million yen Net profit 325 294 -31 -9.7% -Decline in income before income taxes: **TSE** : 3788 77 million ven - Fall in corporate tax, etc.: 51 million yen