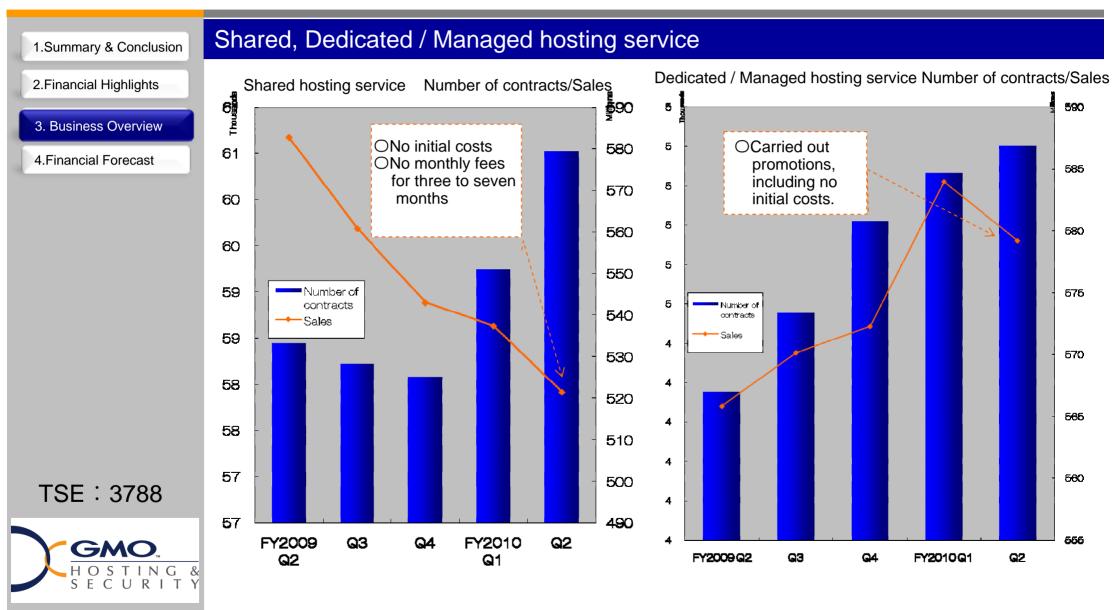

#### Oedicated / Managed hosting service

Dedicated  $\rightarrow$  Sales declined on falls in unit prices. Managed hosting  $\rightarrow$  Continued to make invest intensively. Our challenge remains bolstering our sales force.

#### ♦ Shared / VPS hosting service

Strengthened services for the low-end market, which is expected to grow. Services expanded.

→ "Rocket Net", "DOMAIN KING"