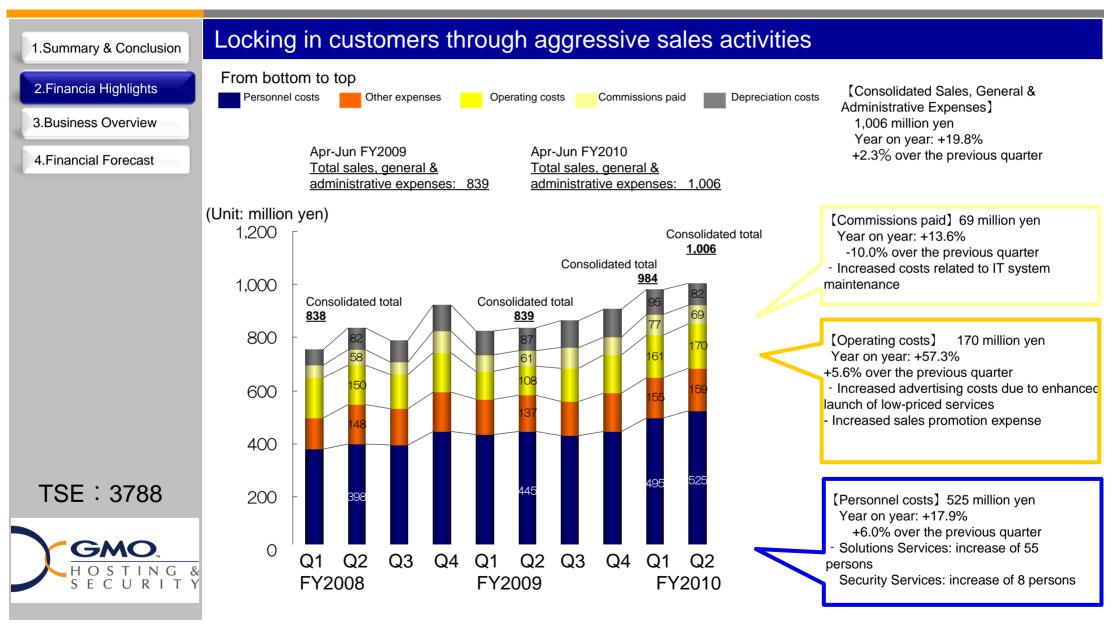

| 1,099   | 1,164   | 1,134   | 1,180   | 1,244   | 1,283   |
| Sales, general<br>& administrative<br>expenses | 825     | 839     | 864     | 908     | 984     | 1,006   |
| Operating profit                               | 274     | 324     | 269     | 272     | 260     | 276     |
| Ordinary profit                                | 285     | 319     | 273     | 281     | 265     | 287     |
| Net profit                                     | 152     | 173     | 136     | 151     | 133     | 161     |

### Financial Highlights Sales According to Segment



### Financial Highlights Security Sales According to Currency



### Financial Highlights Consolidated Cost of Sales



#### GMO INTERNET GROUP

### Financial Highlights Consolidated Sales, General & Administrative Expenses



#### **GMO** INTERNET GROUP

#### Financial Highlights Consolidated Operating Profit



# Financial Highlights Consolidated Operating Profit



# Financial Highlights Consolidated Balance Sheets

| 1.Summary & Conclusion                  | Sound financial status                      |              |              |                                                              |              |              |         |
|-----------------------------------------|---------------------------------------------|--------------|--------------|--------------------------------------------------------------|--------------|--------------|---------|
| 2.Financia Highlights                   |                                             |              |              |