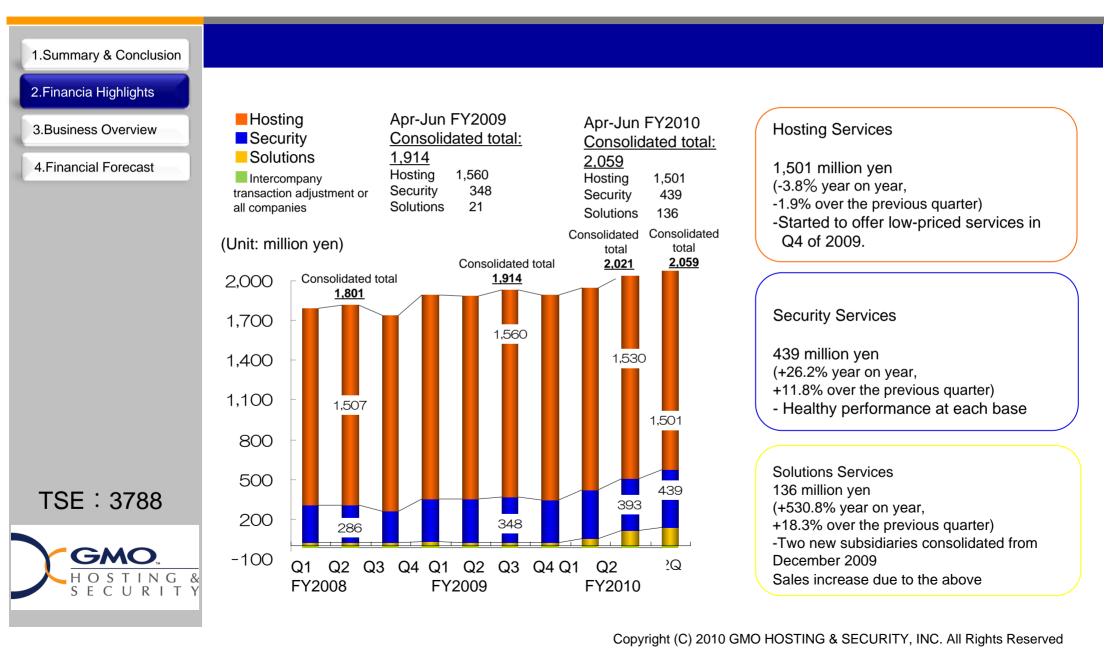

### Financial Highlights Consolidated Statement of Income

Year-on-year comparison (2nd quarter) 1.Summary & Conclusion  $\diamond$ Sales rose, reflecting increases in sales in security services and in solution services (new subsidiary). 2. Financia Highlights Operating profit declined, attributable to the commencement of low-priced hosting and cloud services 3. Business Overview **4.**Financial Forecast **FY2009 FY2010** YoY Change **Factor for change** (%) (Unit: million Apr-Jun **Apr-June** ven) - Fall in hosting sales: 61 million yen - Increase in security sales: 90 million yen Sales 1,914 2,059 +144+7.6%- Rise in solution service sales: 115 million ven - Increase in cost of sales: 26 million yen Operating 324 276 -48 -14.9% - Rise in SG&A expenses: 166 million yen profit - Rise in non-operating revenue: 15 million Ordinary ven 319 287 -31 -9.9% -Decrease in non-operating expenses: profit 1 million ven - Extraordinary loss Office relocation expenses: 8 million yen **TSE** : 3788 Others, Total: 24 million yen Net profit 173 161 -12 -7.0% -Decline in income before income taxes: 49 million yen - Fall in corporate tax, etc.: 44 million yen GMO HOSTING & SECURITY

### Financial Highlights Consolidated Statement of Income

(For reference) Year-on-year comparison (first half) 1.Summary & Conclusion  $\diamond$ Sales rose, reflecting increases in sales in security services and in solution services (new subsidiary). 2. Financia Highlights Operating profit declined, attributable to the commencement of low-priced hosting and cloud services 3. Business Overview **4.**Financial Forecast (Unit: million **FY2009 FY2010** Change **YoY (%) Factor for change** Jan-Jun Jan-Jun ven) - Fall in hosting sales: 72 million yen Sales 3,789 4,081 +292+7.7%- Increase in security sales: 152 million yen - Solution service sales: 211 million yen Operating - Increase in cost of sales: 29 million ven 599 -9,5% 542 -56 - Rise in SG&A expenses: 319 million yen profit - Rise in non-operating revenue: 17 million yen Of which, rise in foreign exchange gains: Ordinary profit 604 558 -45 -7.6% 16 million ven -Increase in non-operating expenses: 6 million yen - Extraordinary loss Office relocation expenses: 10 million yen Others, Total: 36 million yen Net profit 325 294 -31 -9.7% -Decline in income before income taxes: **TSE** : 3788 77 million ven - Fall in corporate tax, etc.: 51 million yen

#### (Reference) Quarterly transition

| (Unit: million                                 |         | FY2     | FY2010  |         |         |         |
|------------------------------------------------|---------|---------|---------|---------|---------|---------|
| yen)                                           | Jan-Mar | Apr-Jun | Jul-Sep | Oct-Dec | Jan-Mar | Apr-Jun |
| Sales                                          | 1,874   | 1,914   | 1,876   | 1,928   | 2,021   | 2,059   |
| Cost of sales                                  | 774     | 749     | 742     | 747     | 776     | 776     |
| Gross profit on sales                          | 1,099   | 1,164   | 1,134   | 1,180   | 1,244   | 1,283   |
| Sales, general<br>& administrative<br>expenses | 825     | 839     | 864     | 908     | 984     | 1,006   |
| Operating profit                               | 274     | 324     | 269     | 272     | 260     | 276     |
| Ordinary profit                                | 285     | 319     | 273     | 281     | 265     | 287     |
| Net profit                                     | 152     | 173     | 136     | 151     | 133     | 161     |

### Financial Highlights Sales According to Segment