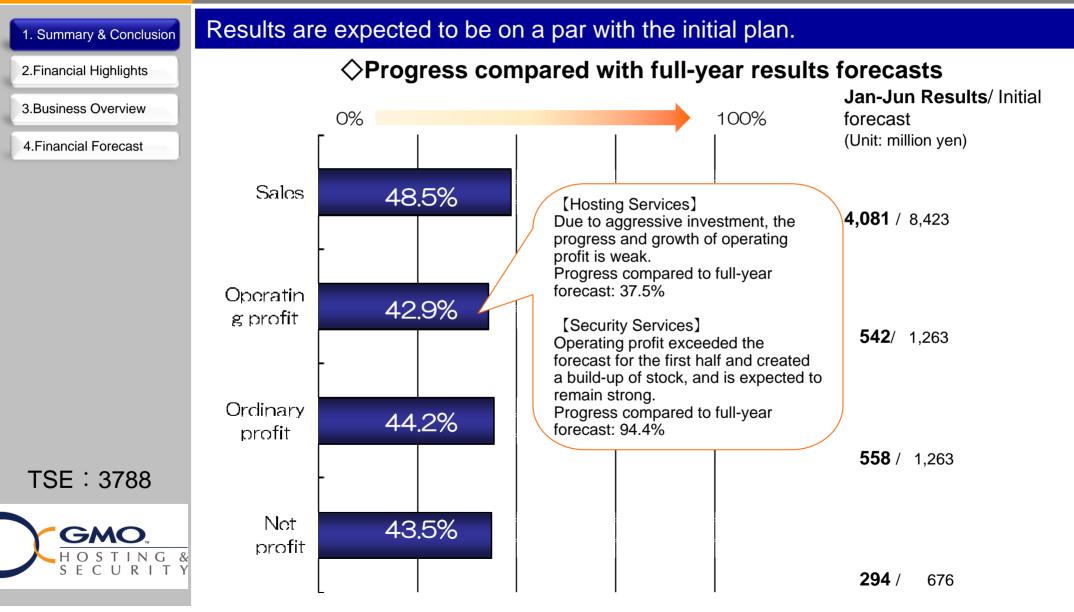

### Summary and Conclusion Full Year Results Forecasts

| 1.Summary & Conclusion<br>2.Financia Highlights |                         |  |
|-------------------------------------------------|-------------------------|--|
| 3.Business Overview<br>4.Financial Forecast     |                         |  |
| 4.Financial Forecast                            | 2. Financial Highlights |  |
| TSE : 3788                                      |                         |  |
| GMO.<br>HOSTING &<br>SECURITY                   |                         |  |

#### TSE : 3788

| (Unit: million<br>yen)        | FY2009   | FY2010<br>(Forecast) | Percentage Change |
|-------------------------------|----------|----------------------|-------------------|
| Sales                         | 7,594    | 8,423                | +10.9%            |
| Operating profit              | 1,141    | 1,263                | +10.7%            |
| Ordinary profit               | 1,159    | 1,263                | +8.9%             |
| Net profit                    | 613      | 676                  | +10.2%            |
| Net profit per<br>share (yen) | 5,270.52 | 5,807.06             | -                 |

#### Sales

FY2010 Financial Forecast

【Hosting Business】

6,233 million yen Year on year: +1.1% -Growth in managed hosting service

-Offering and refining services to growth area (cloud, low-end market))

[Security Business]

1,669 million yen Year on year: +21.2% -Advancing geographical expansion

[Solutions Business] 577 million yen Year on year: +402.2% -ICT support for small companies, such as website creation

#### Operating profit

[Hosting Business] 1,152 million yen Year on year: +6.2%

#### [Security Business]

108 million yen Year on year: +92.9% -Strategic investment in human resources to respond to multiple languages and advertising and sales promotion

[Solutions Business] 0 million yen Year on year: +4 million yen 39