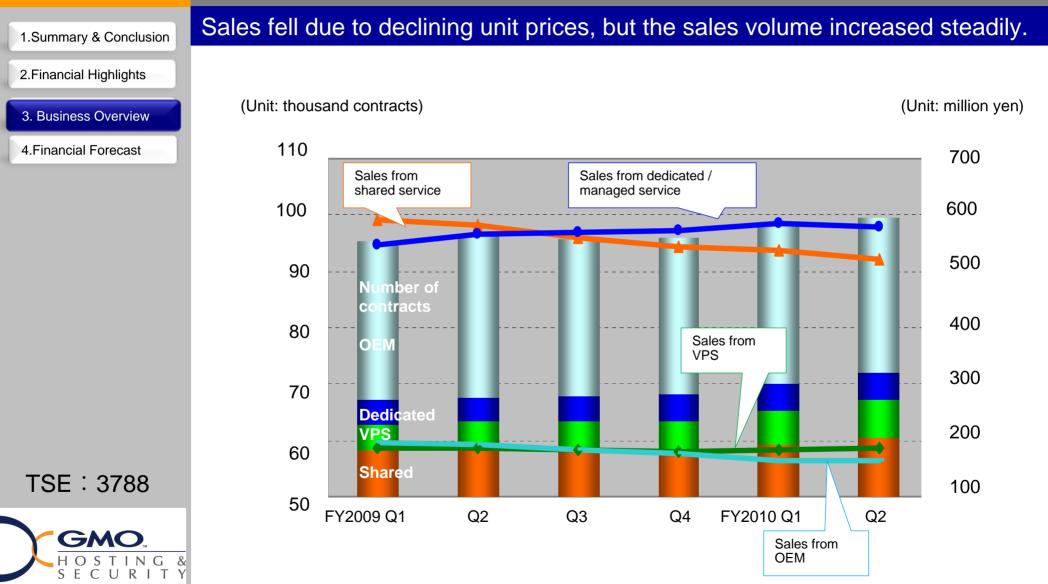

# Sales declined, but the effect of the decline on profit was minor.

### Hosting Business Sales and Number of Contracts by Product

\* Shared service contracts are displayed starting from 50,000 contracts.

Copyright (C) 2010 GMO HOSTING & SECURITY, INC. All Rights Reserved

Hosting Business Sales and Number of Contracts by Product

Copyright (C) 2010 GMO HOSTING & SECURITY, INC. All Rights Reserved