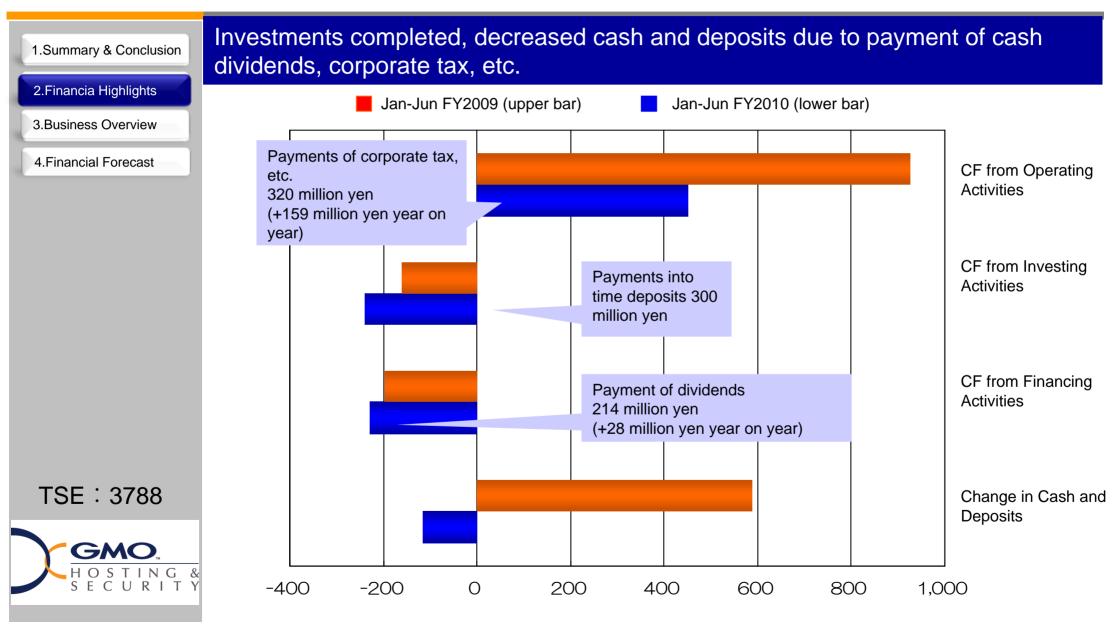

# Financial Highlights Consolidated Cash Flow

| <ol> <li>1.Summary &amp; Conclusion</li> <li>2.Financial Highlights</li> <li>3. Business Overview</li> </ol> |                                              |  |
|--------------------------------------------------------------------------------------------------------------|----------------------------------------------|--|
| 4.Financial Forecast                                                                                         |                                              |  |
|                                                                                                              | 3. Business Overview<br>3-1 Hosting Business |  |
|                                                                                                              |                                              |  |
| TSE : 3788                                                                                                   |                                              |  |
| HOSTING &<br>SECURITY                                                                                        |                                              |  |