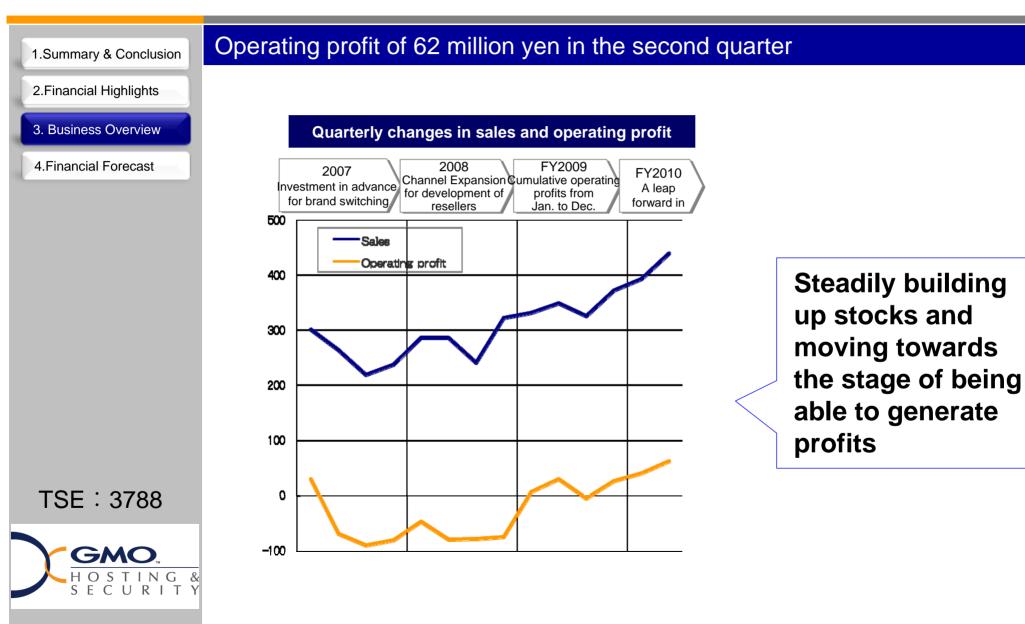

# Sales declined, but the effect of the decline on profit was minor.

# Security Business Change in Quarterly Results

| 1.Summary & Conclusion |                                                                              |
|------------------------|------------------------------------------------------------------------------|
| 2.Financial Highlights |                                                                              |
| 3. Business Overview   |                                                                              |
| 4.Financial Forecast   |                                                                              |
|                        | <ul> <li>Business Overview</li> <li>3-3 Solution Service Business</li> </ul> |