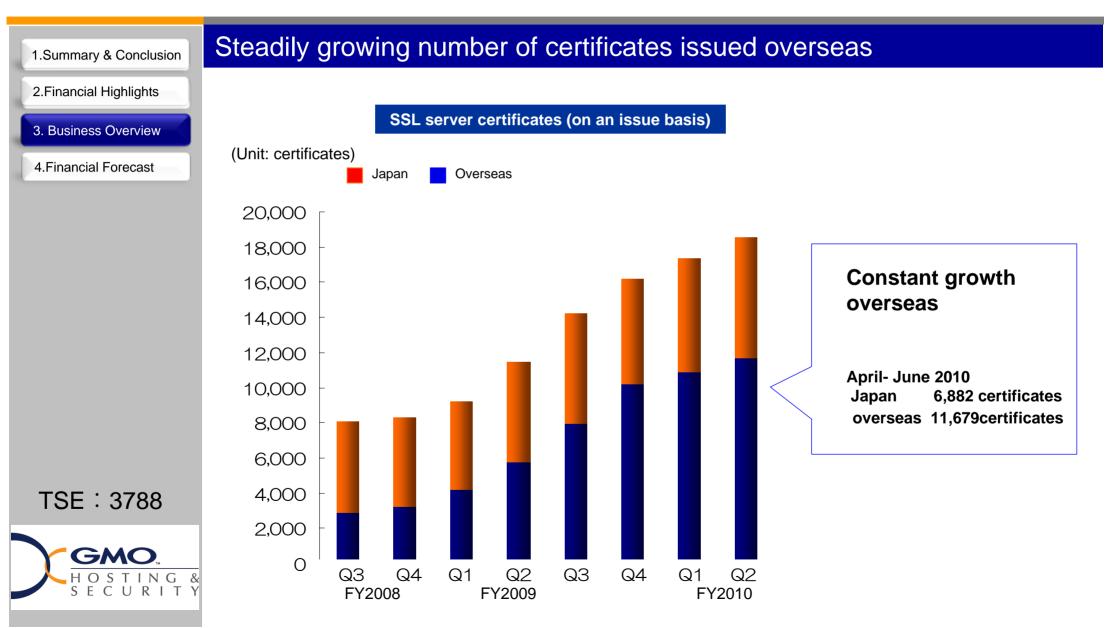

### Securities Business Number of Certificates Issued

Copyright (C) 2010 GMO HOSTING & SECURITY, INC. All Rights Reserved

#### $\diamond$ Annual growth rate of domestic electronic authentication services

9.4% (an estimate by Netcraft and the Company based on the number of certificates issued) As of March 31, 2010

#### $\diamond$ Annual growth rate of global electronic authentication services

12.6% (an estimate by Netcraft and the Company based on the number of certificates issued)

\* Europe 20.5%, North America 7.6%, Oceania 23.5%, China 24.6% As of March 31, 2010