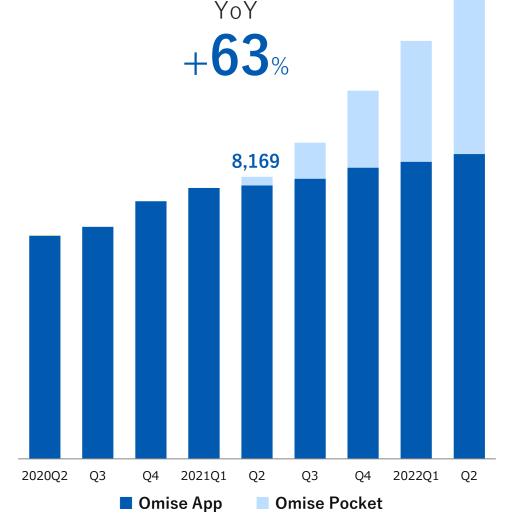

#### DX Segment

Sales of GMO Omise App have performed steadily

%1 Internal Transaction 237M%2 Internal Transaction 281M

#### **Number of Shops Using App**

13,352 Number of local governments using app increased through collaboration