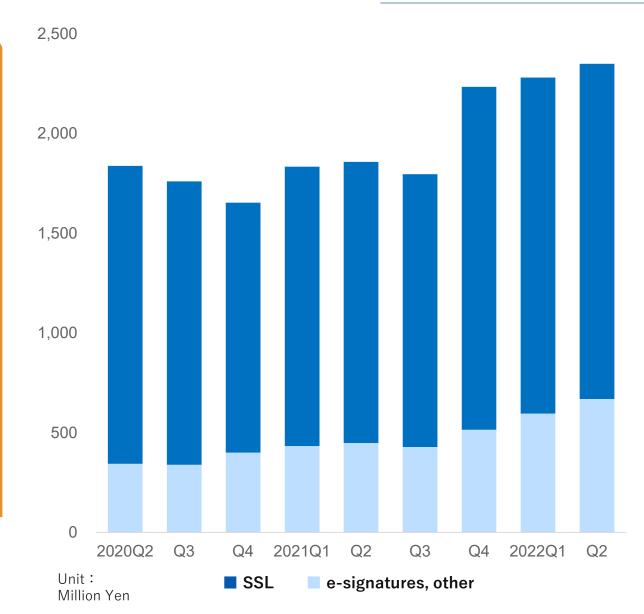

o. 3 worldwide



**No. 1** in Japan for number of companies adopting our single sign-on service



#### Number of User Companies



# Domestic market share

No.1

Increased

**2.7**-fold

YoY

Usage in the real estate industry accelerated
Usage by major corporations increased steadily
Number of user companies surpassed 1.4 million

Q3

Q4

2021Q1

Q2

Q3

Q4

2022Q1

Q2

2020Q2

#### Number of Contract Transmissions





GMOサイン















August 2022
Adoption Confirmed
by 18 Local Governments
and Organizations

✓ Work together with industry leaders to pioneer electronic real estate contracts



✓ Further simplify the contract process through contract life cycle automation
 Centralized management from contract creation to execution and management





#### Changes in Sales by Product



# Use of certification for e-documents has increased



## Cloud Infrastructure Segment





Sales good due to expanded cloud demand
Aim for sustained growth with entry into Google Cloud





FY2022 Q2 Consolidated

Sales : **587** M

YoY: +50.4%

# DX Segment



#### **Number of Shops Using App**

13,352 Number of local governments using app increased through collaboration

#### モバイル商品券プラットフォーム by GMO

Takatsuki (Osaka)



Sapporo (Hokkaido)



さっぽろ○得クーポン



# Change things with IT