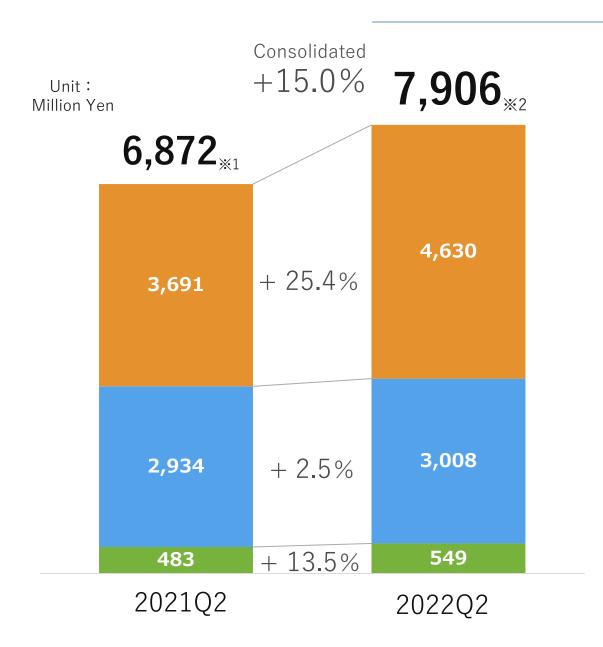

#### FY2022 Q2 Consolidated Sales and Profit

• Full-year results forecasts left unchanged in consideration of continued investment in GMO Sign

| Unit: Million Yen                         | FY2021 | FY2022 | YoY     | FY2022<br>(Forecast) | Achieveme<br>nt Ratio |
|-------------------------------------------|--------|--------|---------|----------------------|-----------------------|
| Sales                                     | 6,872  | 7,906  | +15.0%  | 15,187               | 52.1%                 |
| Operating Profit                          | 503    | 899    | +78.6%  | 1,524                | 59.1%                 |
| Ordinary Profit                           | 490    | 985    | +100.9% | 1,521                | 64.8%                 |
| ProfitAttributable to<br>Owners of Parent | 403    | 698    | +72.8%  | 900                  | 76.9%                 |

#### FY2022 Q2 Consolidated Sales and Profit