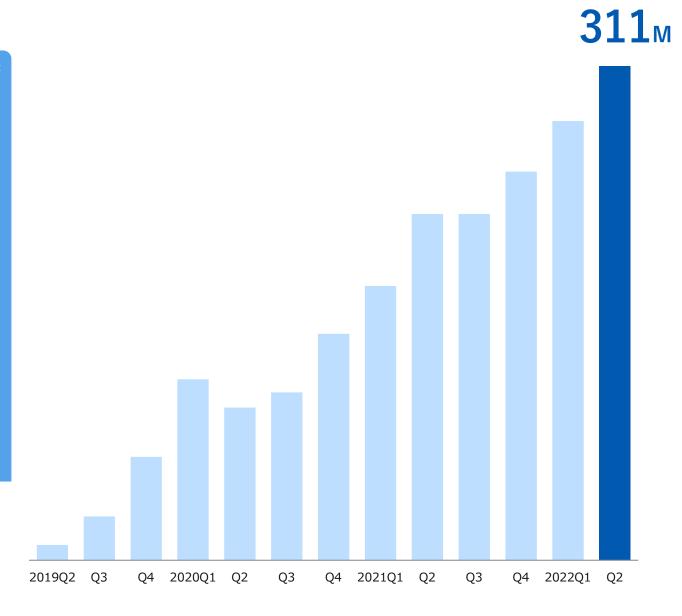

## Cloud Infrastructure Segment

Sales good due to expanded cloud demand
Aim for sustained growth with entry into Google Cloud

FY2022 Q2 Consolidated

Sales : **587** M

YoY: +50.4%