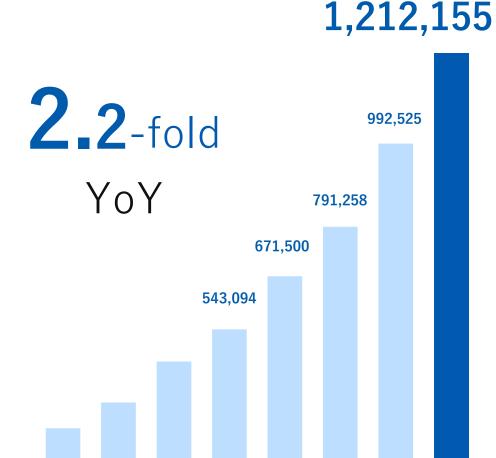

# Domestic market share

No.1

Increased

**2.7**-fold

YoY

Usage in the real estate industry accelerated
Usage by major corporations increased steadily
Number of user companies surpassed 1.4 million

Q3

Q4

2021Q1

Q2

Q3

Q4

2022Q1

Q2

2020Q2