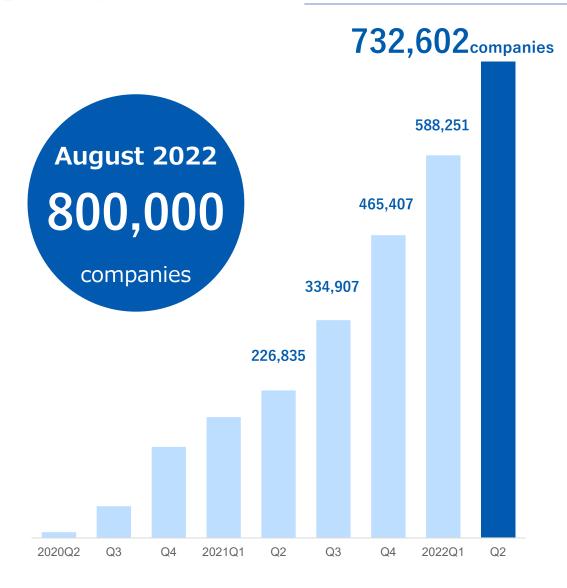

#### Number of User Companies

# Domestic market share

No.1

Increased

**2.7**-fold

YoY

Usage in the real estate industry accelerated
Usage by major corporations increased steadily
Number of user companies surpassed 1.4 million

Q3

Q4

2021Q1

Q2

Q3

Q4

2022Q1

Q2

2020Q2

#### Number of Contract Transmissions

GMOサイン

August 2022
Adoption Confirmed
by 18 Local Governments
and Organizations

✓ Work together with industry leaders to pioneer electronic real estate contracts

✓ Further simplify the contract process through contract life cycle automation
 Centralized management from contract creation to execution and management