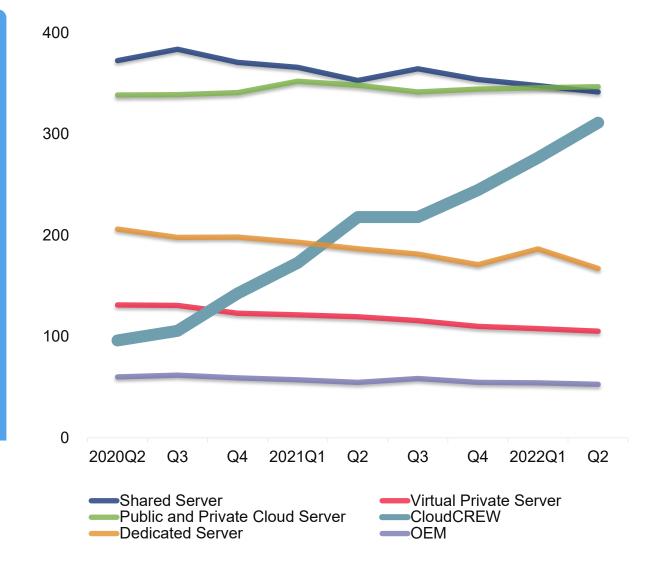

## Cloud Infrastructure Segment

Sales good due to expanded cloud demand
Aim for sustained growth with entry into Google Cloud

FY2022 Q2 Consolidated

Sales : **587** M

YoY: +50.4%