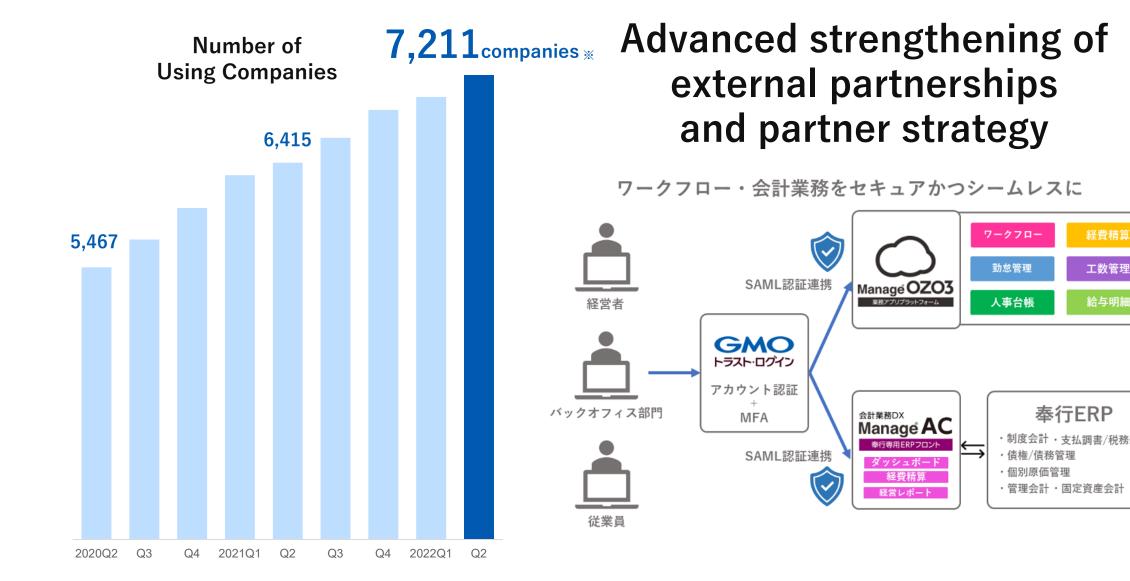

nies adopting our single sign-on service



#### Number of User Companies



# Domestic market share

No.1

Increased

**2.7**-fold

YoY

Usage in the real estate industry accelerated
Usage by major corporations increased steadily
Number of user companies surpassed 1.4 million

Q3

Q4

2021Q1

Q2

Q3

Q4

2022Q1

Q2

2020Q2

#### Number of Contract Transmissions





GMOサイン















August 2022
Adoption Confirmed
by 18 Local Governments
and Organizations

✓ Work together with industry leaders to pioneer electronic real estate contracts



✓ Further simplify the contract process through contract life cycle automation
 Centralized management from contract creation to execution and management





#### Changes in Sales by Product



# Use of certification for e-documents has increased



## Cloud Infrastructure Segment





Sales good due to expanded cloud demand
Aim for sustained growth with entry into Google Cloud





FY2022 Q2 Consolidated

Sales : **587** M

YoY: +50.4%

# DX Segment



#### **Number of Shops Using App**

13,352 Number of local governments using app increased through collaboration

#### モバイル商品券プラットフォーム by GMO

Takatsuki (Osaka)



Sapporo (Hokkaido)



さっぽろ○得クーポン



# Change things with IT