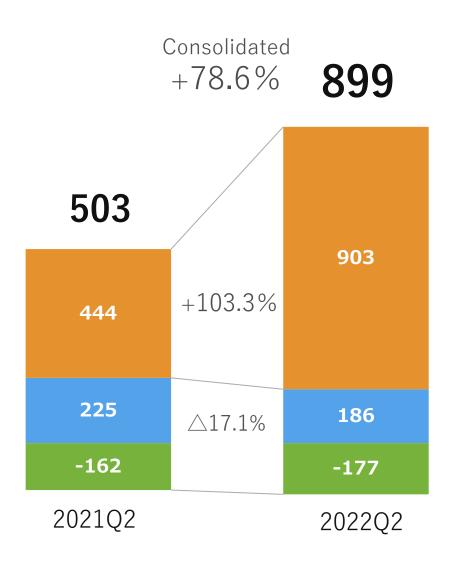

#### FY2022 Q2 Consolidated Sales and Profit

• Full-year results forecasts left unchanged in consideration of continued investment in GMO Sign

| Unit: Million Yen                         | FY2021 | FY2022 | YoY     | FY2022<br>(Forecast) | Achieveme<br>nt Ratio |
|-------------------------------------------|--------|--------|---------|----------------------|-----------------------|
| Sales                                     | 6,872  | 7,906  | +15.0%  | 15,187               | 52.1%                 |
| Operating Profit                          | 503    | 899    | +78.6%  | 1,524                | 59.1%                 |
| Ordinary Profit                           | 490    | 985    | +100.9% | 1,521                | 64.8%                 |
| ProfitAttributable to<br>Owners of Parent | 403    | 698    | +72.8%  | 900                  | 76.9%                 |

#### FY2022 Q2 Consolidated Sales and Profit